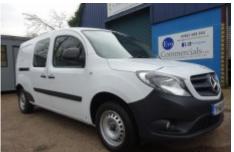

## Mercedes-Benz Citan 1.5 109 CDI BlueEfficiency Crew Van Euro 6 (s/s) 6dr (5 Seat)

## Overview

| Year: 2019(68Reg)     | Make: Mercedes-Benz | Model: Citan                 |
|-----------------------|---------------------|------------------------------|
| Body Shape: Crew Van  | Mileage: 90000      | Transmission: 5-Speed Manual |
| Drivetrain: FWD       | Engine: 1.5 CDI     | Interior Color: Black        |
| Exterior Color: White | No. of doors: 6     | No. of seats: 5              |